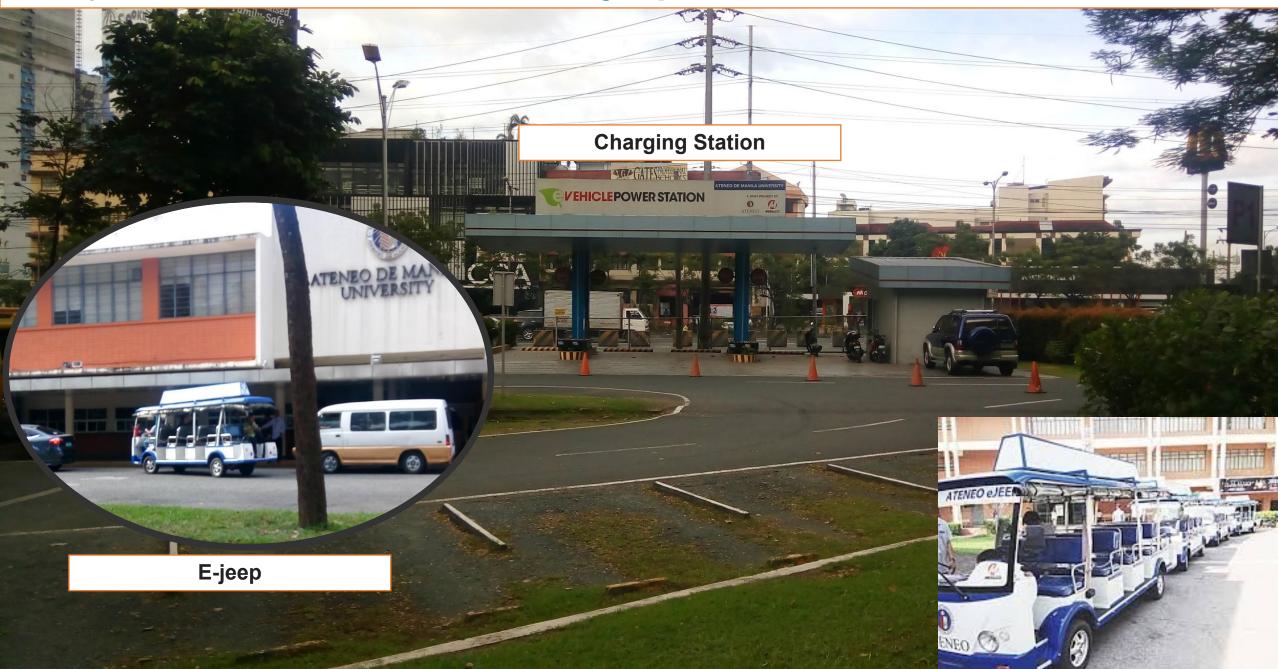

## Campus Shuttle Service: Ateneo E-jeeps



## E-JEEP: Ridership Data

12 × 604 3 × 6 × 600 2 × 6 × 6 × 6 × 6

| PASSENGER     | AG5   |              | DIVERSION |              | LEONG HALL              |              | XAVIER HALL |              | OLD COM. |              | LOYOLA |              | AHS    |              | SDC  |                    | NW                    |
|---------------|-------|--------------|-----------|--------------|-------------------------|--------------|-------------|--------------|----------|--------------|--------|--------------|--------|--------------|------|--------------------|-----------------------|
|               | TOTAL | AVE. PER DAY | TOTAL     | AVE. PER DAY | TOTAL                   | AVE. PER DAY | TOTAL       | AVE. PER DAY | TOTAL    | AVE. PER DAY | TOTAL  | AVE. PER DAY | TOTAL  | AVE. P